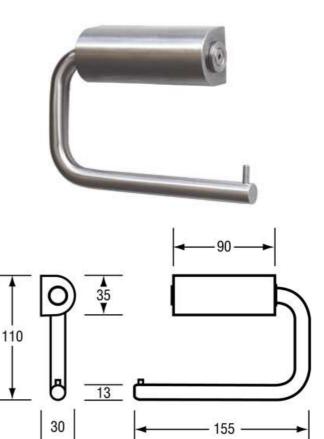

### **Material Specifications**

- #304 Satin Stainless Steel
- 13mmØ Solid Bar

## **Dimensions**

155mmW x 110mmH x 30mmD